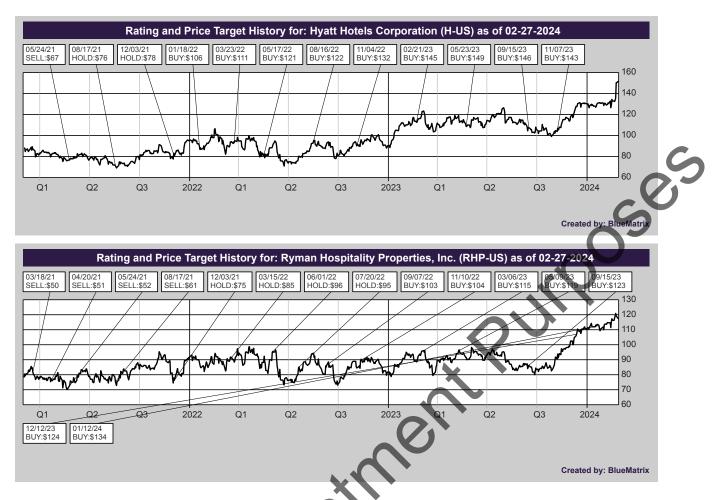

**The lodging stocks:** Overall, we continue to summarize our view on the lodging sector at the moment as one of "relative optimism," *though more so for the global C-Corps and less so for the hotel REITS.* 

- Of the lodging stocks our favorite name continues to be Hyatt Hotels Corp. (H, Buy), which we see having several idiosyncratic catalysts. Hyatt is a beneficiary of group strength primarily through its legacy portfolio but also to an extent due to the acquired Apple Leisure Group, the recovery of international higher-rated travel, and particular strength in leisure demand to the Caribbean and Europe, a continued push to asset-light, a leading global rooms pipeline, and improved FCF story. Hyatt generates approx. 30% of earnings from the group segment and 30% from its Caribbean-centric Apple Leisure Group business.
- For the hotel REITS, our favorite name is RHP (Buy). With 75% of its business coming from groups/conventions, Ryman Hospitality Properties has the greatest exposure to this customer segment and has no hotels located in the especially tech-heavy San Francisco area. We add that RHP's hotels are likely benefiting from several "self-help" factors including having properties in better condition than some other big box comparables and convention centers as well as what has proven to be a smart strategy of maintaining their property-level salesforce during the peak of the pandemic.