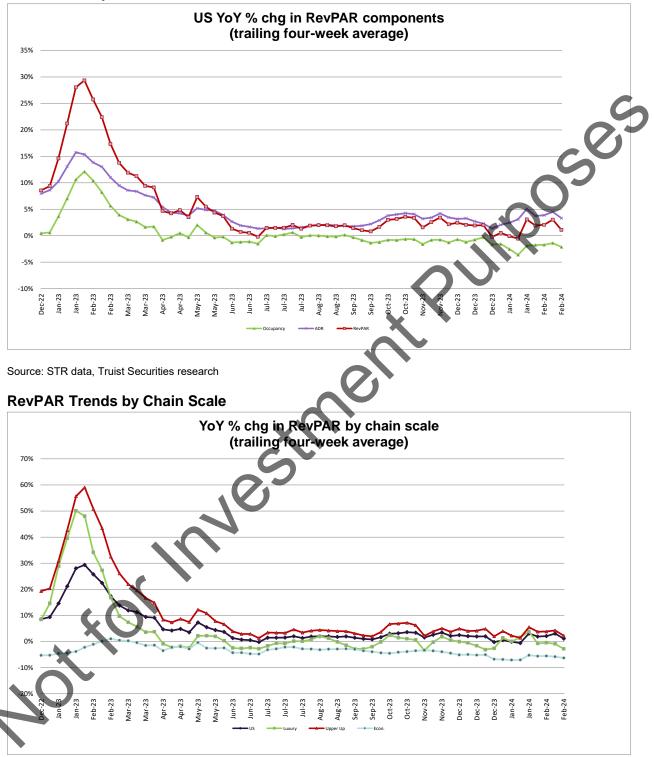

# Lodging: US RevPAR -2.9% y/y last week. Holiday week mix drives negative y/y RevPAR growth

Overall U.S. RevPAR was -2.9% y/y for the week ending 2/24/2024, per STR, below the prior week's result of +1.6 y/y% and below the trailing 10-week average of +0.7%.

Last week's results reflected an unfavorable customer mix that was heavily weighted to the relatively underperforming leisure customer and far less to the outperforming group/ convention segment due to Presidents' Day weekend. Notably, Sunday and Monday RevPAR were down 6% and 4% y/y.

#### Major RevPAR statistics presented below:

- Luxury RevPAR: -6.6% y/y
- Upper Upscale RevPAR: -1.7% y/s
- Upscale RevPAR: -2.6% y/y
- Upper Midscale RevPAR: -3.5% y/y
- Midscale RevPAR: -6.0% y/y
- Economy RevPAR: -7.6% v/y
- Independent hotels ~ 1/3rd of the data set) RevPAR: -2.8% y/y; and
- Within Upper Upscale & Luxury class hotels:
- Group: +4 8% y/y vs. +11.3% prior week;
- Transient: -4.9% y/y vs. +3.0% prior week;
- Las Vegas RevPAR: +6.0% y/y

# Last week's RevPAR details and sequential trends (all comparable information on new STR methodology):

- Headline RevPAR was -2.9% y/y vs. the running 28-day average of +0.9% y/y.
- Occupancy: Absolute occupancy was 62.0% vs. 58.1% for the running 28-day average.
- Absolute Group occupancy: 20.7% last week vs. 20.8% for the running 28 days.