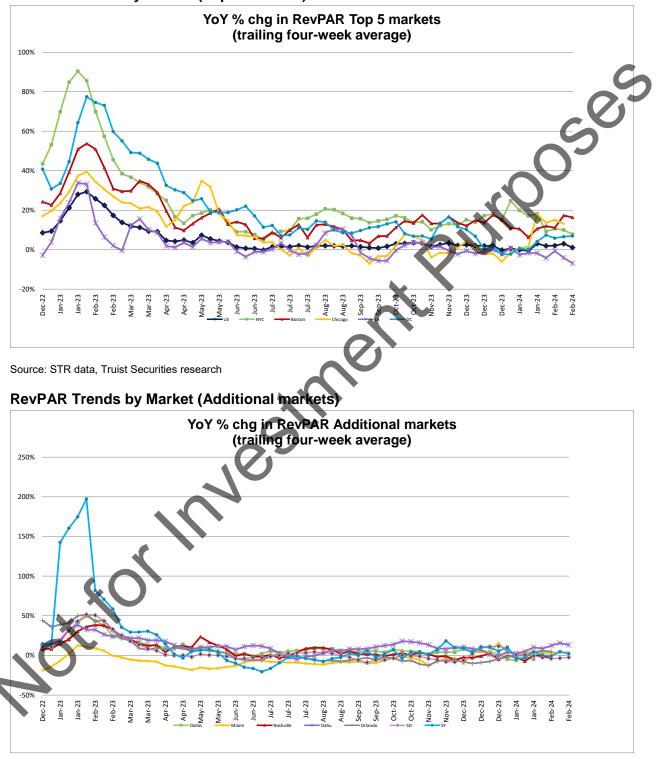

#### Major RevPAR statistics presented below:

- Luxury RevPAR: -6.6% y/y
- Upper Upscale RevPAR: -1.7% y/s
- Upscale RevPAR: -2.6% y/y
- Upper Midscale RevPAR: -3.5% y/y
- Midscale RevPAR: -6.0% y/y
- Economy RevPAR: -7.6% v/y
- Independent hotels ~ 1/3rd of the data set) RevPAR: -2.8% y/y; and
- Within Upper Upscale & Luxury class hotels:
- Group: +4 8% y/y vs. +11.3% prior week;
- Transient: -4.9% y/y vs. +3.0% prior week;
- Las Vegas RevPAR: +6.0% y/y