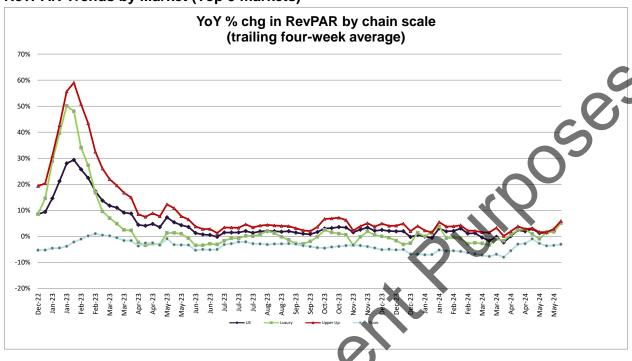

# Major RevPAR statistics presented below:

- Luxury RevPAR: +1,9% v/v
- Upper Upscale RevPAR: +2.2% y/y
- Upscale RevPAR: +1.3% v/v
- Upper Midscale RevPAR: +0.5% y/y
- Midscale RevPAR: -1.2% y/y
- · Economy RevPAR: -3.7% y/y
- Independent hotels (~ 1/3rd of the data set) RevPAR: -0.1% y/y; and
- Within Upper Upscale & Luxury class hotels:
  - o Group: +0.9% y/y vs. +10.7% prior week;
  - Transient: +2.2% y/y vs. +4.2% prior week;
- Las Vegas RevPAR: +8.8% y/y
  - As a caveat, we note that many large Strip casino hotel operators do not participate in STR's survey.