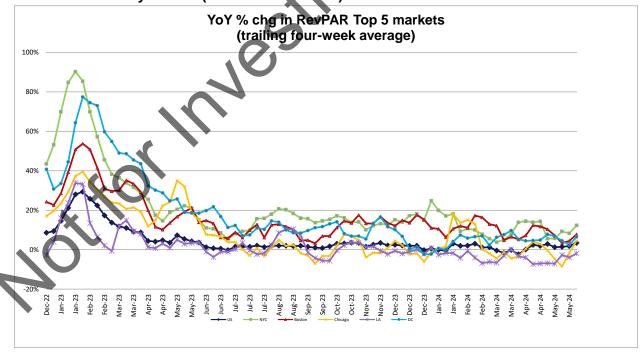

# Lodging: US RevPAR +1.0% y/y last week. Mediocre results for a leisure-heavy, low relative occupancy, holiday week.

Overall U.S. RevPAR was +1.0% y/y for the week ending 6/1/2024, per STR, below the prior week's result of +3.9% y/y and below the trailing 10-week average of +2.0%.

On a holiday Memorial Day week with relatively light business travel (a relatively heavier leisure week), we are not surprised that RevPAR growth was up slightly y/y. From management meetings today at NAREIT, we would say Memorial Day weekend performance was not a bust but also a reflection of what we suggested in our recent RevPAR Monitor note -- that Americans are seeking value vacations (home or abroad) which is contributing to modest RevPAR growth y/y for summer leisure.

# Major RevPAR statistics presented below:

- Luxury RevPAR: +1,9% v/v
- Upper Upscale RevPAR: +2.2% y/y
- Upscale RevPAR: +1.3% v/v
- Upper Midscale RevPAR: +0.5% y/y
- Midscale RevPAR: -1.2% y/y
- · Economy RevPAR: -3.7% y/y
- Independent hotels (~ 1/3rd of the data set) RevPAR: -0.1% y/y; and
- Within Upper Upscale & Luxury class hotels:
  - o Group: +0.9% y/y vs. +10.7% prior week;
  - Transient: +2.2% y/y vs. +4.2% prior week;
- Las Vegas RevPAR: +8.8% y/y
  - As a caveat, we note that many large Strip casino hotel operators do not participate in STR's survey.

# Last week's RevPAR details and sequential trends (all comparable information on new STR methodology):

- Headline RevPAR was +1.0% y/y vs. the running 28-day average of +3.7% y/y.
- Occupancy: Absolute occupancy was 62.0% vs. 65.8% for the running 28-day average.
- Absolute Group occupancy: 15.8% last week vs. 21.3% for the running 28 days.