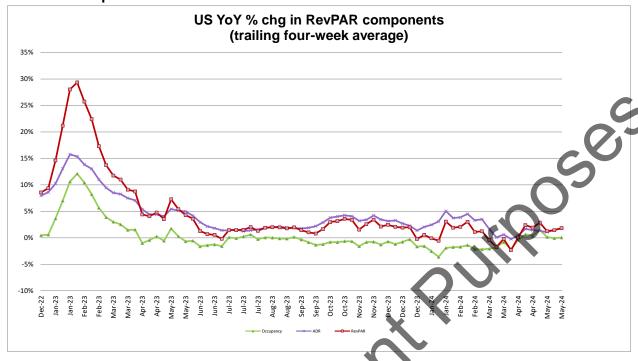

# Lodging: US RevPAR +1.0% y/y last week. Mediocre results for a leisure-heavy, low relative occupancy, holiday week.

Overall U.S. RevPAR was +1.0% y/y for the week ending 6/1/2024, per STR, below the prior week's result of +3.9% y/y and below the trailing 10-week average of +2.0%.

On a holiday Memorial Day week with relatively light business travel (a relatively heavier leisure week), we are not surprised that RevPAR growth was up slightly y/y. From management meetings today at NAREIT, we would say Memorial Day weekend performance was not a bust but also a reflection of what we suggested in our recent RevPAR Monitor note -- that Americans are seeking value vacations (home or abroad) which is contributing to modest RevPAR growth y/y for summer leisure.

# Last week's RevPAR details and sequential trends (all comparable information on new STR methodology):

- Headline RevPAR was +1.0% y/y vs. the running 28-day average of +3.7% y/y.
- Occupancy: Absolute occupancy was 62.0% vs. 65.8% for the running 28-day average.
- Absolute Group occupancy: 15.8% last week vs. 21.3% for the running 28 days.