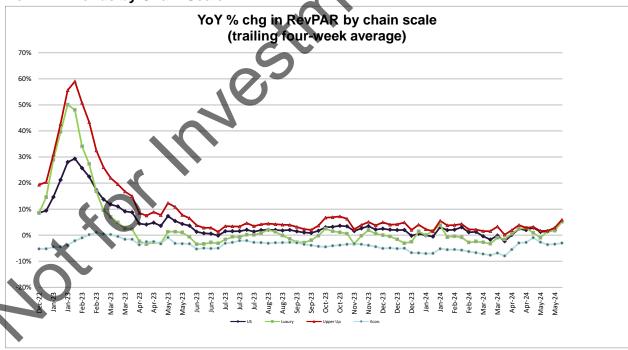

# Major RevPAR statistics presented below:

- Luxury RevPAR: +1,9% v/v
- Upper Upscale RevPAR: +2.2% y/y
- Upscale RevPAR: +1.3% v/v
- Upper Midscale RevPAR: +0.5% y/y
- Midscale RevPAR: -1.2% y/y
- · Economy RevPAR: -3.7% y/y
- Independent hotels (~ 1/3rd of the data set) RevPAR: -0.1% y/y; and
- Within Upper Upscale & Luxury class hotels:
  - o Group: +0.9% y/y vs. +10.7% prior week;
  - Transient: +2.2% y/y vs. +4.2% prior week;
- Las Vegas RevPAR: +8.8% y/y
  - As a caveat, we note that many large Strip casino hotel operators do not participate in STR's survey.