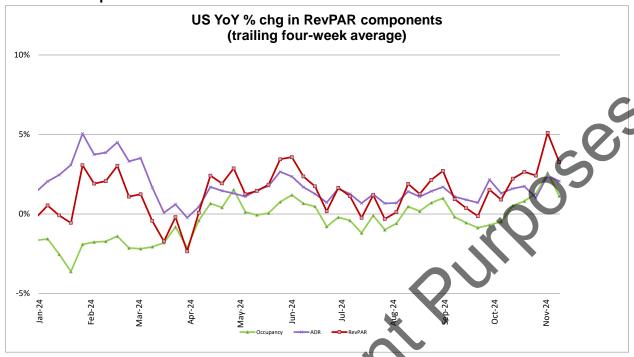

# Lodging: U.S. RevPAR +0.4% y/y last week; Noisy week w/Vet Day shift, post-Election Week, lap of F1 in Vegas/APEC in SF

Overall U.S. RevPAR was +0.4% y/y for the week ending 11/16/2024, per STR/ CoStar, above the prior week's result of -3.5% y/y and below the trailing 10-week average of +2.1%.

#### Major RevPAR statistics presented below:

- Luxury RevPAR: +5.7% y/y
- Upper Upscale RevPAR: +1.0% y/y
- Upscale RevPAR: +2.7% y/y
- Upper Midscale RevPAR: +2.0% y/y
- Midscale RevPAR: +3.0% y/y
- Economy RevPAR: +3.6% y/y
- Independent hotels (~ 1/3rd of the data set) RevPAR: -8.1% y/y; and
- Within Upper Upscale & Luxury class hotels:
  - Group: -2.9% y/y vs. -14.5% prior week;
  - Transient: -1.3% y/y vs. -3.2% prior week;
- Las Vegas RevPAR: -47.1% y/y
  - As a caveat, we note that many large Strip casino hotel operators do not participate in STR's survey.

#### Last week's RevPAR details and sequential trends (all comparable information on new STR methodology):

- Headline RevPAR was +0.4% y/y vs. the running 28-day average of +2.4% y/y.
- Occupancy: Absolute occupancy was 63.3% vs. 63.9% for the running 28-day average.
- Absolute Group occupancy: 24.5% last week vs. 23.3% for the running 28 days.