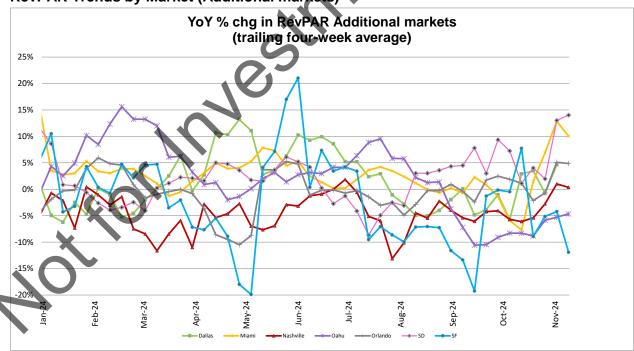

| 1Q24                    | -2.0%            | 2.1%              | 0.9%               | -0.9%          | -2.7%                | -3.6%                          | -4.0%          | -3.2%            | 4.6%            | 6.2%                                  | -2.1%            | 1.5%             | 2.4%                   |

Source: STR data, Truist Securities research

## **RevPAR Component Trends**



Source: STR data, Truist Securities research

## **RevPAR Trends by Chain Scale**



Source: STR data, Truist Securities research

## **RevPAR Trends by Market (Top 5 markets)**



Source: STR data, Truist Securities research

## RevPAR Trends by Market (Additional markets)



Source: STR data, Truist Securities research

## **RHP: Valuation and Risks**

Our price target of \$136 for RHP is derived by applying a 13.0x target EV/EBITDA multiple to our estimate for 2026 lodging EBITDA and a 16.0x multiple to our Opry/attractions estimate. We view the multiple assignments as appropriate for the quality and unique nature of the portfolios (slight premium to REIT peer average of ~12.0-12.5x on Hospitality).

Risks to our rating and price target include: Group demand returns slower than expected. Property-specific risks given a small portfolio. General macroeconomic downturn.

### WH: Valuation and Risks

Our price target of \$105 for WH is based on a 15.0x target EV/EBITDA multiple (in line with portfolio quality/RevPAR relative to peers) of our 2025 EBITDA estimat