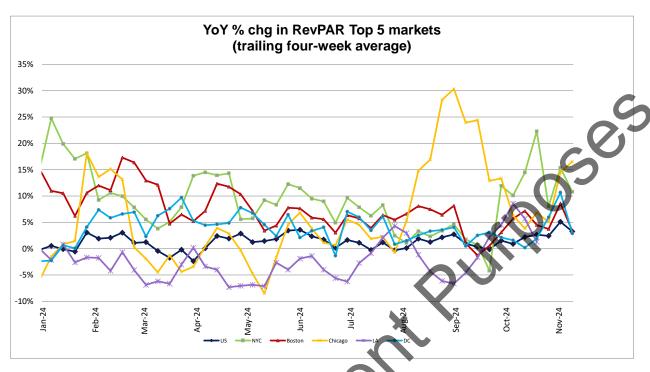

Focusing on a few items:

- The Formula 1 race is moving to November 21-23 this year from November 16-18 last year, highly impactful not just to Las Vegas results (RevPAR was -47.1% y/y last week) but also to resort and independent national results.
- San Francisco (RevPAR -27.8%) is lapping the APEC Summit which took place in the same week last year. Hotels close to the Moscone Center benefitted although many hotels fared poorly due to demand staying away. Impact to the REIT hotels will vary significantly between the Union Square/South of Market properties (tough comp in 2024) and hotels that suffered from low demand (from our recollection that includes Fisherman's Wharf). We do not recall impact to hotels outside the City where the REITS have exposure.
  - Business travel was expected to be challenged for the week after the election and our view of markets ex-Las Vegas/SF presents mixed results by market. We expect improving group generally speaking for the remainder of the year, especially for December, and similarly for business transient given a resolved election result.
- Finally, there continues to be hurricane-related displacement impact that presented in the impacted Top 25 markets (Houston RevPAR +28.9% and Tampa +52.9%) and beyond to Economy/Midscale.