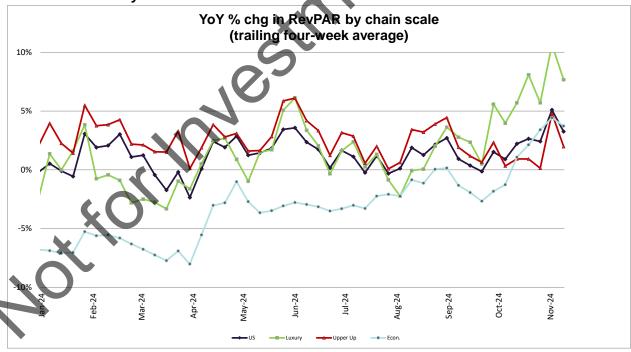

#### Major RevPAR statistics presented below:

- Luxury RevPAR: +5.7% y/y
- Upper Upscale RevPAR: +1.0% y/y
- Upscale RevPAR: +2.7% y/y
- Upper Midscale RevPAR: +2.0% y/y
- Midscale RevPAR: +3.0% y/y
- Economy RevPAR: +3.6% y/y
- Independent hotels (~ 1/3rd of the data set) RevPAR: -8.1% y/y; and
- Within Upper Upscale & Luxury class hotels:
  - Group: -2.9% y/y vs. -14.5% prior week;
  - Transient: -1.3% y/y vs. -3.2% prior week;
- Las Vegas RevPAR: -47.1% y/y
  - As a caveat, we note that many large Strip casino hotel operators do not participate in STR's survey.