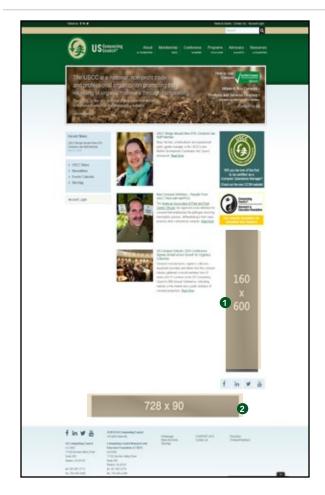

#### • Skyscraper | 160x600

**12 Months** | \$2,250

The Skyscraper ad displays the entire time the website page is open giving your message consistent and lasting exposure. Only three spots are available!

#### Leaderboard | 728x90

**12 Months** | \$2,750

Your message will be prominently displayed the entire time the website page is open. Only three spots are available!

For the latest online specs, please visit **www.naylor.com/onlinespecs** 